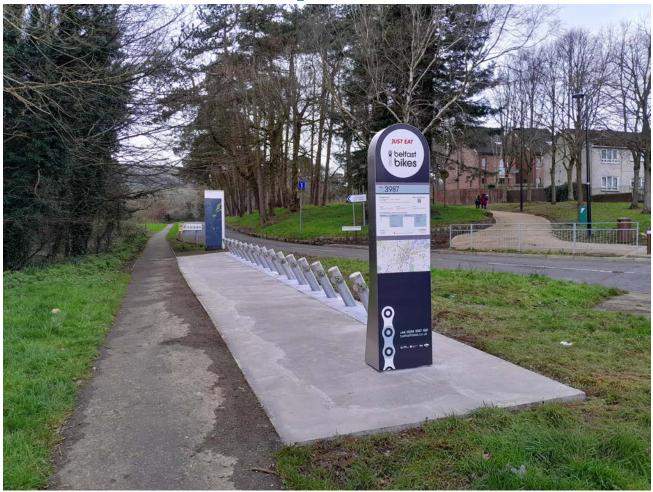

# Physical Programme Completed Projects

February – June 2024



# **City Hall Statues**





### **City Hall Statues**





#### **Pitt Park**





### **Pitt Park**





## **Paisley Park**





## **Belfast Bikes Expansion – Sandown Rd**





### **Belfast Bikes Expansion - Drumglass**





### **Belfast Bikes Expansion - Glencairn**





# **Playground Improvement - Loughside**





# **Playground Improvement - Northlink**





# **Bredagh GAC**





## **Greater Shankill Community Council**





# LORAG – community garden





#### **Tullycarnet Outdoor Gym**





#### **Holylands Area Improvement Initiatives**





#### Somme – cross community memorial





### **Musgrave Park car park**