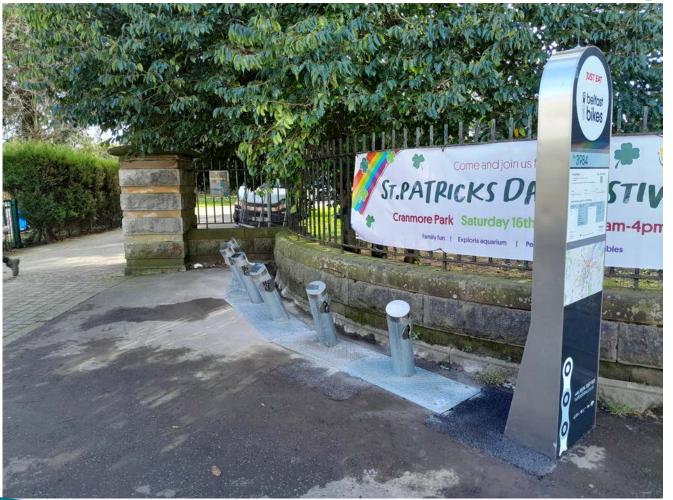

# Physical Programme Completed Projects

February – June 2024



# **City Hall Statues**





### **City Hall Statues**





#### **Pitt Park**





### **Pitt Park**





## **Paisley Park**





## **Belfast Bikes Expansion – Sandown Rd**





### **Belfast Bikes Expansion - Drumglass**





### **Belfast Bikes Expansion - Glencairn**





# **Playground Improvement - Loughside**





# **Playground Improvement - Northlink**





# **Bredagh GAC**





## **Greater Shankill Community Council**





# LORAG – community garden





#### **Tullycarnet Outdoor Gym**





#### **Holylands Area Improvement Initiatives**





#### Somme – cross community memorial





### **Musgrave Park car park**