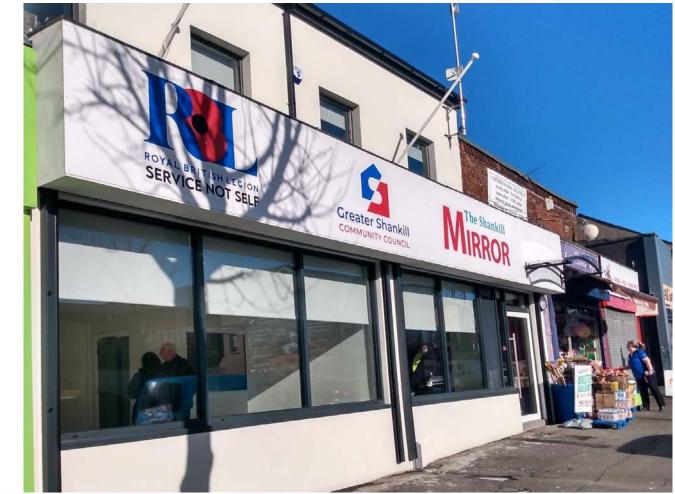

# Physical Programme Completed Projects

February – June 2024



# **City Hall Statues**





### **City Hall Statues**





#### **Pitt Park**





### **Pitt Park**





## **Paisley Park**





## **Belfast Bikes Expansion – Sandown Rd**





### **Belfast Bikes Expansion - Drumglass**





### **Belfast Bikes Expansion - Glencairn**





# **Playground Improvement - Loughside**





# **Playground Improvement - Northlink**





# **Bredagh GAC**





## **Greater Shankill Community Council**





# LORAG – community garden





#### **Tullycarnet Outdoor Gym**





#### **Holylands Area Improvement Initiatives**





#### Somme – cross community memorial





### **Musgrave Park car park**